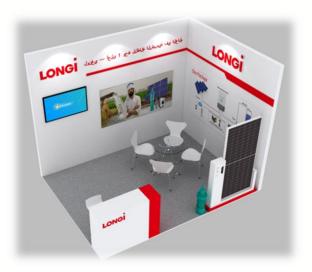

COMPAN

 Exclusive Space include: (construct special design which participants asked from chipboard and wood) parquet floor, a VIP & CIP furniture set, a TV set, a refrigerator, a cooler water, Flower decoration