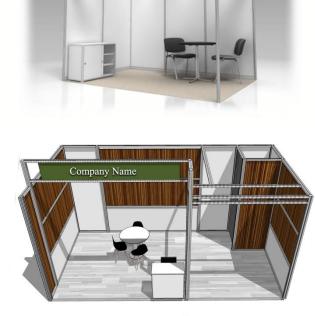

Standard Space Include:

2 chairs, a table (CIP), a cooler water, a counter, a jacked chair, a trash bin, a locked closet, carpet, electricity, Fascia

Maxima Space include:

(Booth construct based on asked participants design from glass and aluminum) parquet floor, a VIP furniture set, a TV set, a refrigerator, a tea maker, print graphic designs of participants to 20 meters.