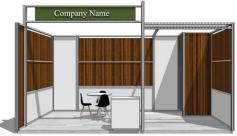

Standard Space Include:

2 chairs, a table (CIP), a cooler water, a counter, a jacked chair, a trash bin, a locked closet, carpet, electricity, Fascia

Maxima Space include:

(Booth construct based on asked participants design from glass and aluminum) parquet floor, a VIP furniture set, a TV set, a refrigerator, a tea maker, print graphic designs of participants to 20 meters.